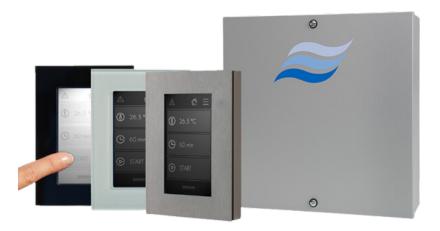

Condair understands that individuals are unique. This is why every steam bath can be tailored to each individuals' preferences via a modern touch display user interface. It even allows individuals to simultaneously control both a steam bath and sauna cabin completely independently of each other.

Advantages:

- Easy switch between steam bath and sauna on the display.
- Flexible number of displays, one for both cabins or one for each cabin.
- External touch display
- Keepwarm function saves energy

As an added benefit, the display can even be customized to include the individual's logo and company details on the touchscreen interface.

Additionally, energy saving cabins can be kept in a keep warm mode during standby operation, So they only heat up to setpoint when a guest is using the cabin.