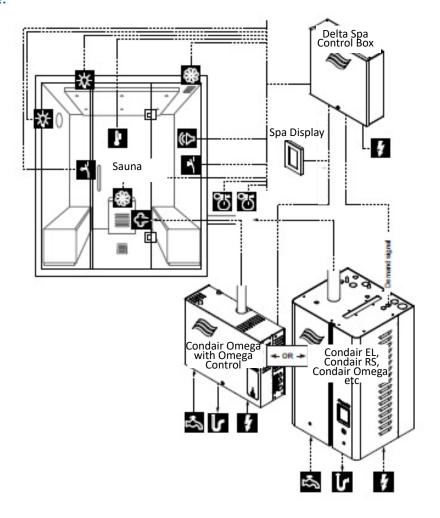

# Delta Spa

The latest innovation from Condair allows for simultaneous control of Steam Baths, Caldarium, Rasul and different Sauna variants such as Bio and Finnish saunas.

The Delta Spa enables users to control every component required to operate a steam bath via one device. Components such as Steam Generators, Lights, Fragrance Pumps, Supply, and Exhaust Fans, and more.

## The following connections are possible:

- 2 x Fan
- 2 x Light
- Open Door Sensor
- 2 x Potential-free relay contact
- 2 x Start-/Stop button
- 2 x Temperature sensor
- 1 x Emergency stop
- 1 x Humidity sensor
- 1 x Bench heating
- 1 x Wall heating