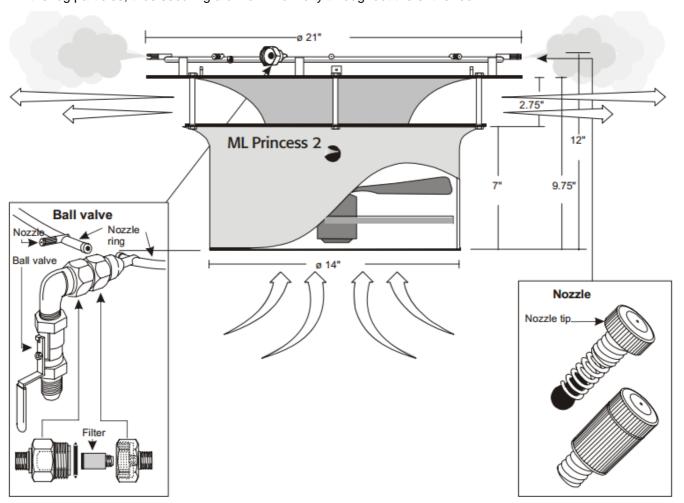

## ML Princess 2

## **TECHNICAL DATA**

Part #: 100216002 & 100216021

ML Princess 2 is part of a complete high pressure humidification system with one or more humidification units. Every unit consists of a nozzle ring with 8 nozzles and a built-in fan.

Humidity is produced as water under high pressure is atomized into micro-sized particles. The fan distributes the fog particles, thus securing a uniform humidity throughout the entire room.

| Technical data for ML Princess 2 |                                               |
|----------------------------------|-----------------------------------------------|
| Weight:                          | 20 lbs.                                       |
| Height:                          | 12"                                           |
| Diameter:                        | 14" and 21"                                   |
| Material:                        | Powder painted steel 37                       |
| Motor:                           | 140 W, 1050 RPM<br>115 VAC, 60 Hz, 1.52A, IP4 |
| Max<br>Disconnect:               | 16 Amps                                       |
| Wire guard:                      | Epoxy treated                                 |
| Noise level:                     | 55 dB                                         |
| Capacity:                        | 44-80 lbs/hr                                  |

| Technical data for nozzles |                     |
|----------------------------|---------------------|
| Capacity per nozzle:       | 5.5 or 10 lb/h      |
| Working pressure:          | 525-1070 PSI        |
| Material:                  | 316 stainless steel |
| Check valve:               | Standard            |

| Technical data for nozzle ring |                     |  |
|--------------------------------|---------------------|--|
| Material:                      | 316 stainless steel |  |
| Pre-filter:                    | 20 micron           |  |