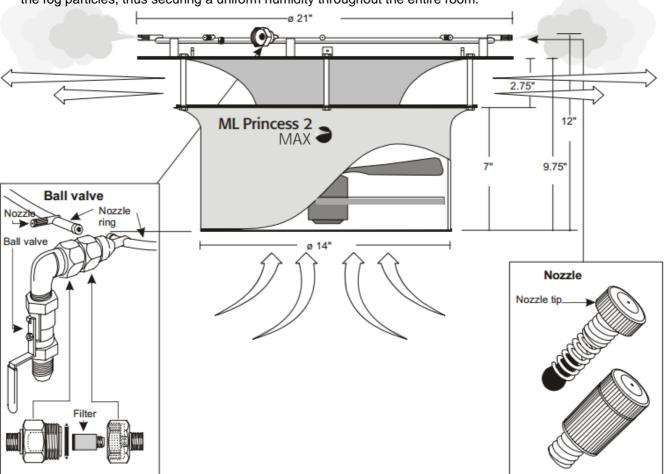

## **TECHNICAL DATA**

Part #: 2603650

ML Princess 2 Max is part of a complete high pressure humidification system with one or more humidification units.

Every unit consists of a nozzle ring with 8 nozzles and a built-in fan.

Humidity is produced as water under high pressure is atomized into micro-sized particles. The fan distributes the fog particles, thus securing a uniform humidity throughout the entire room.

| Technical data for ML Princess 2 |                                                |
|----------------------------------|------------------------------------------------|
| Weight:                          | 20 lbs.                                        |
| Height:                          | 12"                                            |
| Diameter:                        | 14" and 21"                                    |
| Material:                        | Powder painted steel 37                        |
| Motor:                           | 140 W, 1050 RPM<br>115 VAC, 60 Hz, 1.52A, IP44 |
| Max<br>Disconnect:               | 16 Amps                                        |
| Wire guard:                      | Epoxy treated                                  |
| Noise level:                     | 56 dB                                          |
| Capacity:                        | 115 lbs/hr                                     |

| Technical data for nozzles |                     |
|----------------------------|---------------------|
| Capacity per nozzle:       | 14.3 lb/h           |
| Working pressure:          | 525-1070 PSI        |
| Material:                  | 316 stainless steel |
| Check valve:               | Standard            |

| Technical data for nozzle ring |                     |  |
|--------------------------------|---------------------|--|
| Material:                      | 316 stainless steel |  |
| Pre-filter:                    | 20 micron           |  |